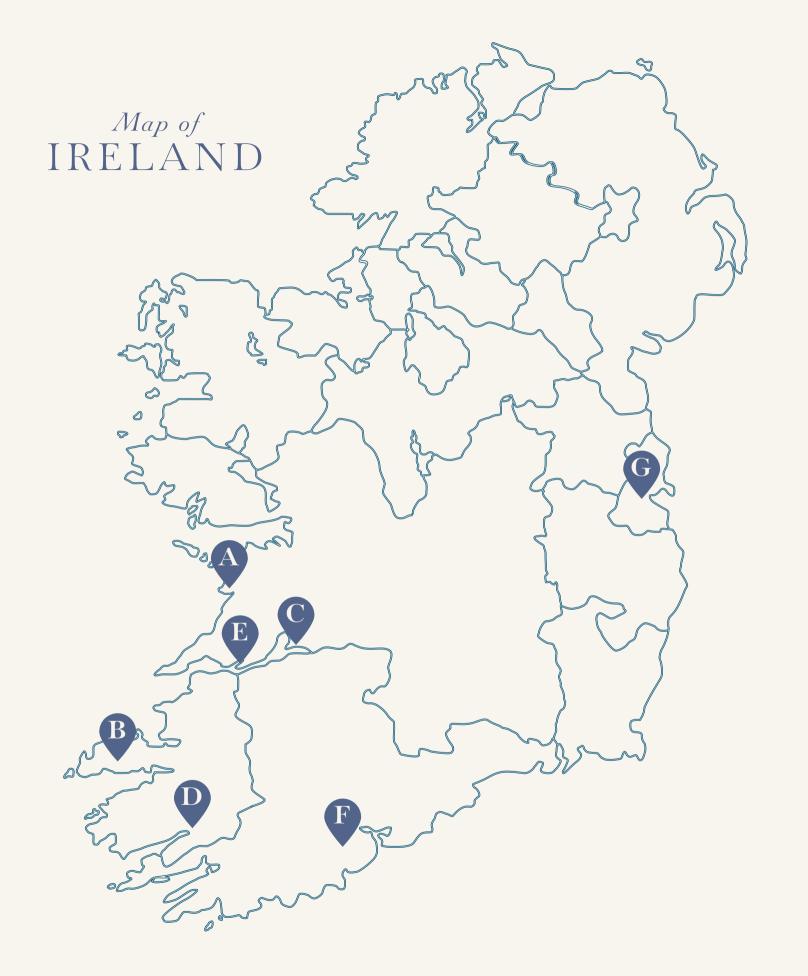

### SHUTTLE SERVICES

8 seater shuttles for hire can be provided for a daily rate (up to 8 hours) for €650

Sallymount House is perfectly placed at the gateway of the Wild Atlantic Way, one of the most picturesque parts of Ireland. It's the perfect base to explore some of Ireland's most notable visitor attractions and the world's most beautiful sights such as breath-taking Cliffs of Moher, an hour drive (A), the stunning Dingle Penninsula, a two hour drive (B), the 15th century Bunratty Castle & Folk Park, a 20 minute drive (C) and the unmissable Killarney town, an hour and fifteen minutes drive (D).

Shannon International Airport (E) is just a 30-minute drive away, Cork Airport a 90-minute drive (F) and Dublin Airport 2 hours and 10 minutes from us (G).